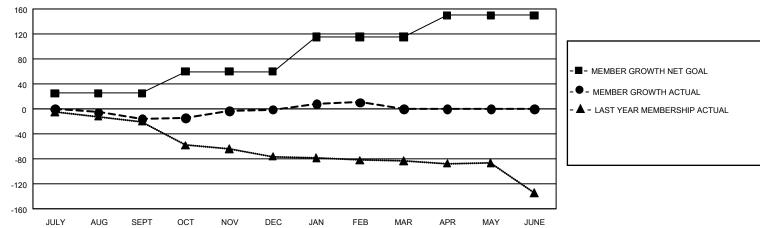

## GOALS AND ACTUAL MEMBERS CUMULATIVE

| DROPPED CLUBS: 0 |   | 0 CLUBS OF 0 ADDED 1 OR MORE NEW<br>MEMBERS | GENDER DISTRIBUTION  MALE 0 (100.00%) |             |   |
|------------------|---|---------------------------------------------|---------------------------------------|-------------|---|
| DROPPED MEMBERS  |   |                                             | FEMALE                                | 0 (100.00%) |   |
| DECEASED         | 0 | CLICK HERE FOR CUMULATIVE                   | TOTAL FAMILY UNIT MEMBERS             |             | 0 |
| CLUB CANCELLED   | 0 | MEMBERSHIP DATA                             | FAMILY MEMBERS PAYING HALF  DUES      |             | 0 |
| OTHER            | 0 |                                             |                                       |             | Ü |
| TOTAL            | 0 |                                             |                                       |             |   |