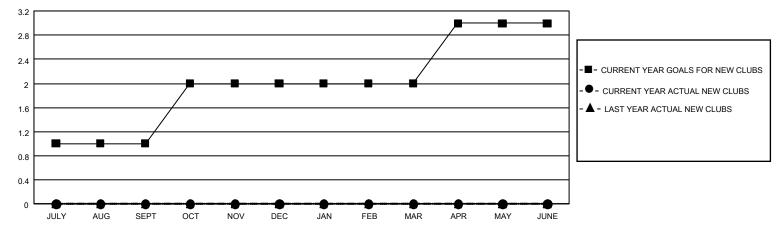

## GMT MONTHLY MEMBERSHIP PROGRESS REPORT

Multiple District 40

Results as of: 3/31/2020

**LOCATION: NEW MEXICO** 

GMT: OPEN GMT CA 1 Clubs Members **RESULTS FOR 2019-2020 RESULTS FOR 2019-2020 NEW CLUB GOAL NEW CLUBS DROPPED CLUBS** MEMBER GROWTH NET MEMBER GROWTH DROPPED QUARTER QUARTER **GOAL ACTUAL** MEMBERS ACTUAI (including transfers) 3 0 1 75 26 33 JULY/AUG/SEPT JULY/AUG/SEPT 3 0 0 39 17 105 OCT/NOV/DEC OCT/NOV/DEC 0 0 0 165 25 9 JAN/FEB/MAR JAN/FEB/MAR 3 0 0 105 0 0 APR/MAY/JUNE APR/MAY/JUNE

## GOALS AND ACTUAL NEW CLUBS CUMULATIVE



## GOALS AND ACTUAL MEMBERS CUMULATIVE



| DROPPED CLUBS: 0 |   | 0 CLUBS OF 0 ADDED 1 OR MORE NEW<br>MEMBERS | GENDER DISTRIBUTION  MALE 0 (100.00%) |             |   |
|------------------|---|---------------------------------------------|---------------------------------------|-------------|---|
| DROPPED MEMBERS  |   |                                             | FEMALE                                | 0 (100.00%) |   |
| DECEASED         | 0 | CLICK HERE FOR CUMULATIVE                   | TOTAL FAMILY UNIT MEMBERS             |             | 0 |
| CLUB CANCELLED   | 0 | MEMBERSHIP DATA                             | FAMILY MEMBERS PAYING HALF  DUES      |             | 0 |
| OTHER            | 0 |                                             |                                       |